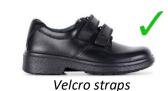

## SHOES

- The ECCS school socks must be worn with shoes.
- During winter, girls may wear navy blue tights *or* the ECCS sky blue socks.
- **Boys black shoes:** Traditional school shoes with black laces or Velcro straps. They must be *polishable* and have *a distinct heel*.
- **Girls black shoes:** Traditional, black school shoes (including Mary Jane style) with black laces or Velcro straps. They must be *polishable* and have *a distinct heel*.

Mary Janes

• Hybrid black shoes, skate style shoes or black sneakers are not permitted. See examples below.

**First 2 weeks of Term 2:** transition from Summer to Winter uniform. By Week 3, full Winter uniform must be worn. **First 2 weeks of Term 4:** transition from Winter to Summer uniform. By Week 3, full Summer uniform must be worn.