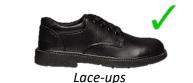

## SHOES

- The ECCS school socks must be worn with shoes.
- During winter, girls may wear navy blue tights *or* the ECCS sky blue socks.
- **Boys black shoes:** Traditional school shoes with black laces or Velcro straps. They must be *polishable* and have *a distinct heel*.
- **Girls black shoes:** Traditional, black school shoes (including Mary Jane style) with black laces or Velcro straps. They must be *polishable* and have *a distinct heel*.

Mary Janes

• Hybrid black shoes, skate style shoes or black sneakers are not permitted. See examples below.

**First 2 weeks of Term 2:** transition from Summer to Winter uniform. By Week 3, full Winter uniform must be worn. **First 2 weeks of Term 4:** transition from Winter to Summer uniform. By Week 3, full Summer uniform must be worn.

#### Year 1 – Year 6

| SUMMER – BOYS                                       | SUMMER - GIRLS                                |
|-----------------------------------------------------|-----------------------------------------------|
| Royal blue shorts                                   | Blue check dress                              |
| Short sleeved sky blue school shirt                 | Black lace up shoes with mid blue ankle socks |
| Black lace up shoes with short grey socks with blue | Blue school hat                               |
| bands                                               |                                               |
| Blue school hat                                     |                                               |

# **Uniform Items**

| Girls                                                                                                                                                                                                                                                                                                                                                                                                                                                                                                                                            | Βογς                                                               |
|--------------------------------------------------------------------------------------------------------------------------------------------------------------------------------------------------------------------------------------------------------------------------------------------------------------------------------------------------------------------------------------------------------------------------------------------------------------------------------------------------------------------------------------------------|--------------------------------------------------------------------|
| Black lace up shoes<br>with mid blue ankle<br>socks                                                                                                                                                                                                                                                                                                                                                                                                                                                                                              | Black lace up<br>shoes with short<br>grey socks with<br>blue bands |
| <section-header></section-header>                                                                                                                                                                                                                                                                                                                                                                                                                                                                                                                | <image/>                                                           |
| Summer Uniform                                                                                                                                                                                                                                                                                                                                                                                                                                                                                                                                   | Sport Uniform                                                      |
| FiniteFiniteFiniteFiniteFiniteFiniteFiniteFiniteFiniteFiniteFiniteFiniteFiniteFiniteFiniteFiniteFiniteFiniteFiniteFiniteFiniteFiniteFiniteFiniteFiniteFiniteFiniteFiniteFiniteFiniteFiniteFiniteFiniteFiniteFiniteFiniteFiniteFiniteFiniteFiniteFiniteFiniteFiniteFiniteFiniteFiniteFiniteFiniteFiniteFiniteFiniteFiniteFiniteFiniteFiniteFiniteFiniteFiniteFiniteFiniteFiniteFiniteFiniteFiniteFiniteFiniteFiniteFiniteFiniteFiniteFiniteFiniteFiniteFiniteFiniteFiniteFiniteFiniteFiniteFiniteFiniteFiniteFiniteFiniteFinite <th><image/></th> | <image/>                                                           |