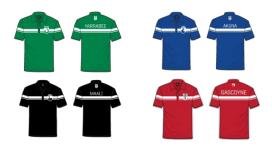

#### SPORT UNIFORM

Shorts: Royal blue sport shorts with ECCS logoPolo shirts: Sky blue polo with ECCS logoFaction shirt: Polo shirts with ECCS and faction logoShoes: Mainly white sport shoesSocks: Sky blue ECCS socks

| SPORT – BOYS                                     | SPORT – GIRLS                                    |
|--------------------------------------------------|--------------------------------------------------|
| Sky blue polo shirt with crest.                  | Sky blue polo shirt with crest                   |
| Faction colour shirt during term 3&4             | Faction colour shirt during term 3&4             |
| Royal blue sport shorts with crest OR Royal blue | Royal blue sport shorts with crest OR Royal blue |
| track pant                                       | track pant                                       |
| Sky blue windcheater with crest                  | Sky blue windcheater with crest                  |
| White sport shoes with school blue socks         | White sport shoes with blue ankle socks          |