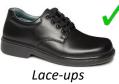

## SHOES

- The ECCS school socks must be worn with shoes.
- During winter, girls may wear navy blue tights *or* the ECCS sky blue socks.
- **Boys black shoes:** Traditional school shoes with black laces or Velcro straps. They must be *polishable* and have *a distinct heel*.
- **Girls black shoes:** Traditional, black school shoes (including Mary Jane style) with black laces or Velcro straps. They must be *polishable* and have *a distinct heel*.

Mary Janes

• Hybrid black shoes, skate style shoes or black sneakers are not permitted. See examples below.

**First 2 weeks of Term 2:** transition from Summer to Winter uniform. By Week 3, full Winter uniform must be worn. **First 2 weeks of Term 4:** transition from Winter to Summer uniform. By Week 3, full Summer uniform must be worn.

#### Year 1 – Year 6

| SUMMER – BOYS                                       | SUMMER - GIRLS                                |
|-----------------------------------------------------|-----------------------------------------------|
| Royal blue shorts                                   | Blue check dress                              |
| Short sleeved sky blue school shirt                 | Black lace up shoes with mid blue ankle socks |
| Black lace up shoes with short grey socks with blue | Blue school hat                               |
| bands                                               |                                               |
| Blue school hat                                     |                                               |

# **Uniform Items**

| Girls                                                                                                                                                                                                                                                                                                                                                                                                                                                                                                                                            | Βογς                                                               |
|--------------------------------------------------------------------------------------------------------------------------------------------------------------------------------------------------------------------------------------------------------------------------------------------------------------------------------------------------------------------------------------------------------------------------------------------------------------------------------------------------------------------------------------------------|--------------------------------------------------------------------|
| Black lace up shoes<br>with mid blue ankle<br>socks                                                                                                                                                                                                                                                                                                                                                                                                                                                                                              | Black lace up<br>shoes with short<br>grey socks with<br>blue bands |
| <section-header></section-header>                                                                                                                                                                                                                                                                                                                                                                                                                                                                                                                | <image/>                                                           |
| Summer Uniform                                                                                                                                                                                                                                                                                                                                                                                                                                                                                                                                   | Sport Uniform                                                      |
| FiniteFiniteFiniteFiniteFiniteFiniteFiniteFiniteFiniteFiniteFiniteFiniteFiniteFiniteFiniteFiniteFiniteFiniteFiniteFiniteFiniteFiniteFiniteFiniteFiniteFiniteFiniteFiniteFiniteFiniteFiniteFiniteFiniteFiniteFiniteFiniteFiniteFiniteFiniteFiniteFiniteFiniteFiniteFiniteFiniteFiniteFiniteFiniteFiniteFiniteFiniteFiniteFiniteFiniteFiniteFiniteFiniteFiniteFiniteFiniteFiniteFiniteFiniteFiniteFiniteFiniteFiniteFiniteFiniteFiniteFiniteFiniteFiniteFiniteFiniteFiniteFiniteFiniteFiniteFiniteFiniteFiniteFiniteFiniteFinite <th><image/></th> | <image/>                                                           |