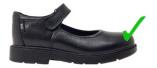

## SHOES

- The ECCS school socks must be worn with shoes.
- During winter, girls may wear navy blue tights *or* the ECCS sky blue socks.
- **Boys black shoes:** Traditional school shoes with black laces or Velcro straps. They must be *polishable* and have *a distinct heel*.
- **Girls black shoes:** Traditional, black school shoes (including Mary Jane style) with black laces or Velcro straps. They must be *polishable* and have *a distinct heel*.

Mary Janes

• Hybrid black shoes, skate style shoes or black sneakers are not permitted. See examples below.

**First 2 weeks of Term 2:** transition from Summer to Winter uniform. By Week 3, full Winter uniform must be worn. **First 2 weeks of Term 4:** transition from Winter to Summer uniform. By Week 3, full Summer uniform must be worn.