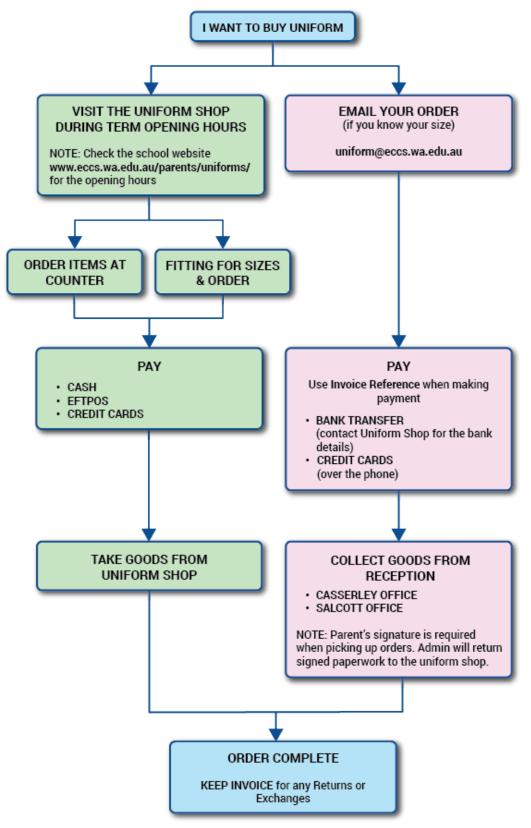

# All required school uniform articles are sold in the School Uniform Shop except for black shoes and sport shoes.

Each family enrolling in the school receives a copy of the uniform list, which details what is required for the school uniform. The enrolment form, which is signed by both parents, includes a condition which states that parents undertake to provide the child with the correct uniform approved by the school, and to ensure that the child is always sent to school neatly and modestly dressed in the required uniform. (Clause 4 of the conditions of enrolment). Should parents have any difficulties in meeting their requirements, the matter needs to be discussed with the class teacher or principal. A letter may be used in this regard. Full school uniform must be worn each day. We are proud of our uniform and trust you will do your part in maintaining a high standard.

www.eccs.wa.edu.au

All items of uniform are to be clearly marked with the owners' name. (Laundry markers are available in the Uniform Shop).

Summer uniform will be worn in Terms 1 & 4, winter uniform in Terms 2 and 3. Uniform is to be kept clean and in good condition.