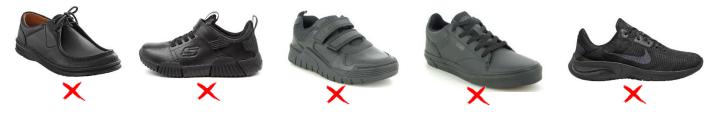

## SHOES

- The ECCS school socks must be worn with shoes.
- During winter, girls may wear navy blue tights *or* the ECCS sky blue socks.
- **Boys black shoes:** Traditional school shoes with black laces or Velcro straps. They must be *polishable* and have *a distinct heel*.
- **Girls black shoes:** Traditional, black school shoes (including Mary Jane style) with black laces or Velcro straps. They must be *polishable* and have *a distinct heel*.

Mary Janes

• Hybrid black shoes, skate style shoes or black sneakers are not permitted. See examples below.

**First 2 weeks of Term 2:** transition from Summer to Winter uniform. By Week 3, full Winter uniform must be worn. **First 2 weeks of Term 4:** transition from Winter to Summer uniform. By Week 3, full Summer uniform must be worn.