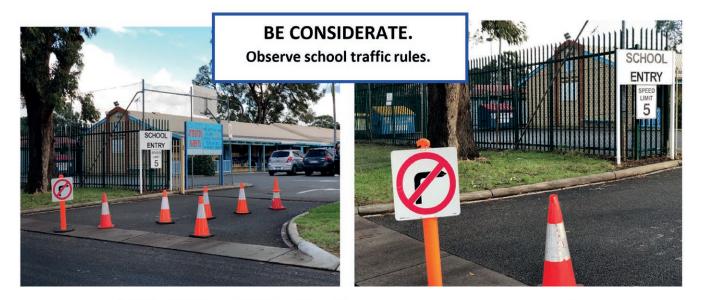

### **NO RIGHT TURN!**

Please strictly follow the signs placed on the entry gate of Salcott Campus. There have been several occasions when parents do not follow NO RIGHT TURN sign at the entrance of Salcott Campus and this creates gridlock, thereby causing delays and heavy traffic on the area. Our neighbouring residents have expressed their frustration and disappointment a couple of times. Let us maintain good relations with our community, everyone's cooperation is needed.