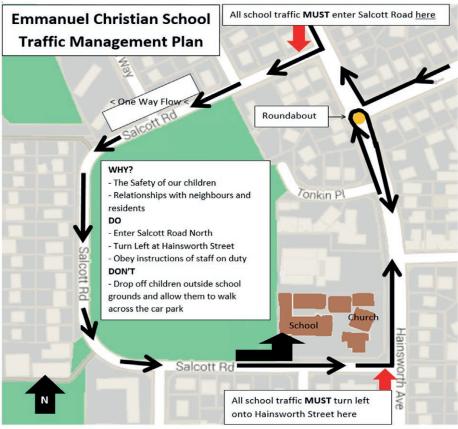

### SALCOTT CAMPUS TRAFFIC FLOW

### "A Christian Community Must Reflect the Nature of God"

### **NO RIGHT TURN!**

Please strictly follow the signs placed on the entry gate of Salcott Campus. There have been several occasions when parents do not follow NO RIGHT TURN sign at the entrance of Salcott Campus and this creates gridlock, thereby causing delays and heavy traffic on the area. Our neighbouring residents have expressed their frustration and disappointment a couple of times. Let us maintain good relations with our community, everyone's cooperation is needed.