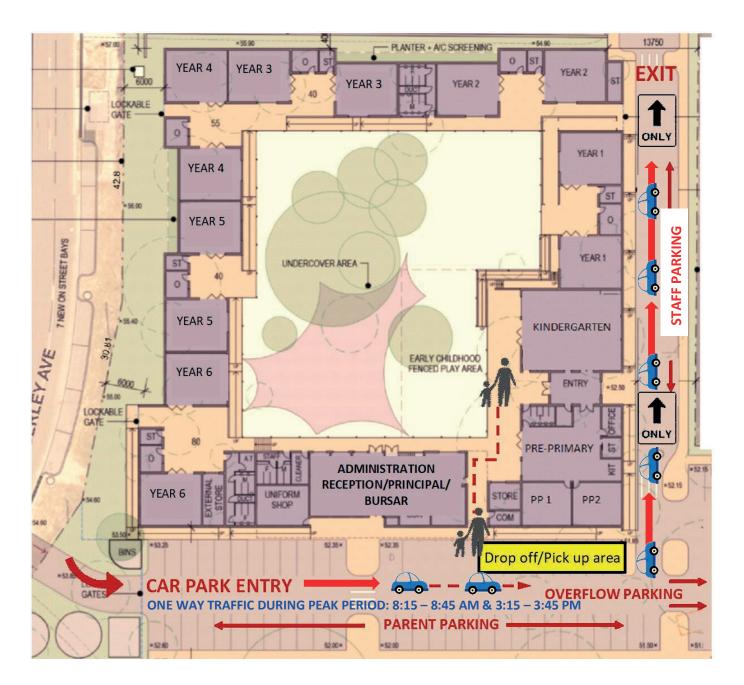

### CASSERLEY CAMPUS TRAFFIC FLOW & CLASSROOM MAP

### Traffic flow for our school

- Please follow the instructions of staff members on duty.
- During peak times (8:15-8:45am and 3:15-3:45pm), access to the school is ONE WAY via Casserley
  Ave and exiting onto Salcott Road. Exit from Casserley Ave is possible at other times.
  - Enter via Casserley Avenue
  - Exit via Salcott Rd. Please turn left if you are not dropping other students to Salcott Campus