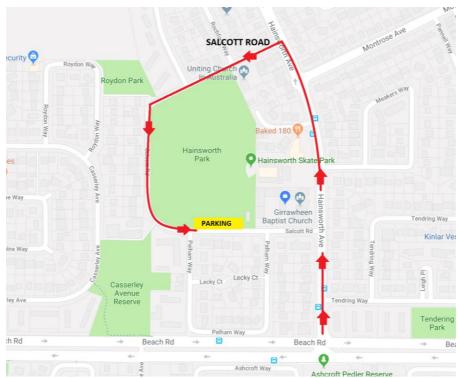

## Welcome to Emmanuel Christian Community School!

**Directions**: Our home ground is located at *Hainsworth Park, Girrawheen*. Please use the directions below from Beach Road, as traffic may be congested. Once you see the soccer ground you may park anywhere alongside the park, however there should be ample bus parking on the south side of the oval.

**Facilities**: Toilets and drinking fountains can be found at the school campus, directly east of the soccer ground. Student councillors and staff will be available for further directions.

**Team uniform colours**: Our students will have both sets of kits at each game.